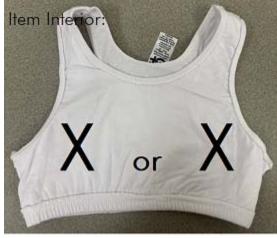

VERIFICATION: Predistribution results were consistent with each other and the manufacturer's preparation information.

|             |                                | Sample Descriptio | n                    |
|-------------|--------------------------------|-------------------|----------------------|
| <u>ltem</u> | Substrate                      | Body Fluid        | <u>Volume</u>        |
| 1           | 4 Swabs: white plastic handle  | Saliva            | 100 $\mu$ L per swab |
| 2           | 4 Swabs: pink plastic handle   | Blood             | 100 $\mu$ L per swab |
| 3           | 4 Swabs: blue plastic handle   | Blood             | 100 $\mu$ L per swab |
| 4           | 4 Swabs: yellow plastic handle | Blood             | 100 $\mu$ L per swab |
| 5           | Women's Underwear              | Semen             | 200 μL               |
| 6           | Bra                            | Saliva            | 200 <i>μ</i> L       |

The symbol "X" indicates the general location where the body fluids were deposited on Items 5 and 6.

#### Item 6