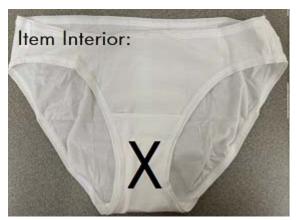

VERIFICATION: Predistribution results were consistent with each other and the manufacturer's preparation information.

|             |                                | Sample Descriptio | n                    |
|-------------|--------------------------------|-------------------|----------------------|
| <u>ltem</u> | Substrate                      | Body Fluid        | <u>Volume</u>        |
| 1           | 4 Swabs: white plastic handle  | Saliva            | 100 $\mu$ L per swab |
| 2           | 4 Swabs: pink plastic handle   | Blood             | 100 $\mu$ L per swab |
| 3           | 4 Swabs: blue plastic handle   | Blood             | 100 $\mu$ L per swab |
| 4           | 4 Swabs: yellow plastic handle | Blood             | 100 $\mu$ L per swab |
| 5           | Women's Underwear              | Semen             | 200 μL               |
| 6           | Bra                            | Saliva            | 200 <i>μ</i> L       |

The symbol "X" indicates the general location where the body fluids were deposited on Items 5 and 6.

#### <u>Item 5</u>