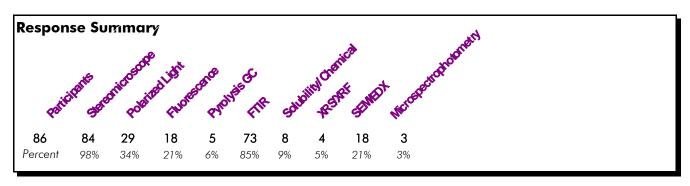

#### **VERIFICATION-**

The correct elimination results were confirmed by predistribution laboratories who used the following combined list of techniques: Stereomicroscopy, FTIR, XRS/XRF, and Alternate Light Source Exam.