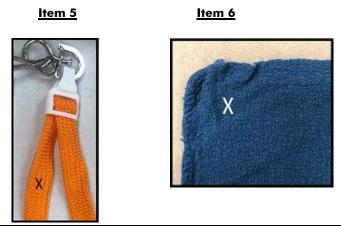

VERIFICATION: All predistribution laboratories confirmed the presence of the body fluid(s) that comprised each item.

|             |                                | Sample Description     | n              |
|-------------|--------------------------------|------------------------|----------------|
| <u>ltem</u> | <u>Substrate</u>               | Body Fluid             | Volume         |
| 1           | 4 Swabs: white plastic handle  | Semen                  | 100µL per swab |
| 2           | 4 Swabs: pink plastic handle   | Blood & Saliva Mixture | 100µL per swab |
| 3           | 4 Swabs: blue plastic handle   | Semen                  | 100µL per swab |
| 4           | 4 Swabs: yellow plastic handle | Blood                  | 100μL per swab |
| 5           | Lanyard                        | Blood & Saliva Mixture | 200μL          |
| 6           | Washcloth                      | Blood                  | 200 <i>μ</i> L |

The symbol "X" indicates the general location where the body fluids were deposited on Items 5 and 6.

Completed sample sets were stored at -20°C until shipment on September 18, 2023, following completion of the verification stage.